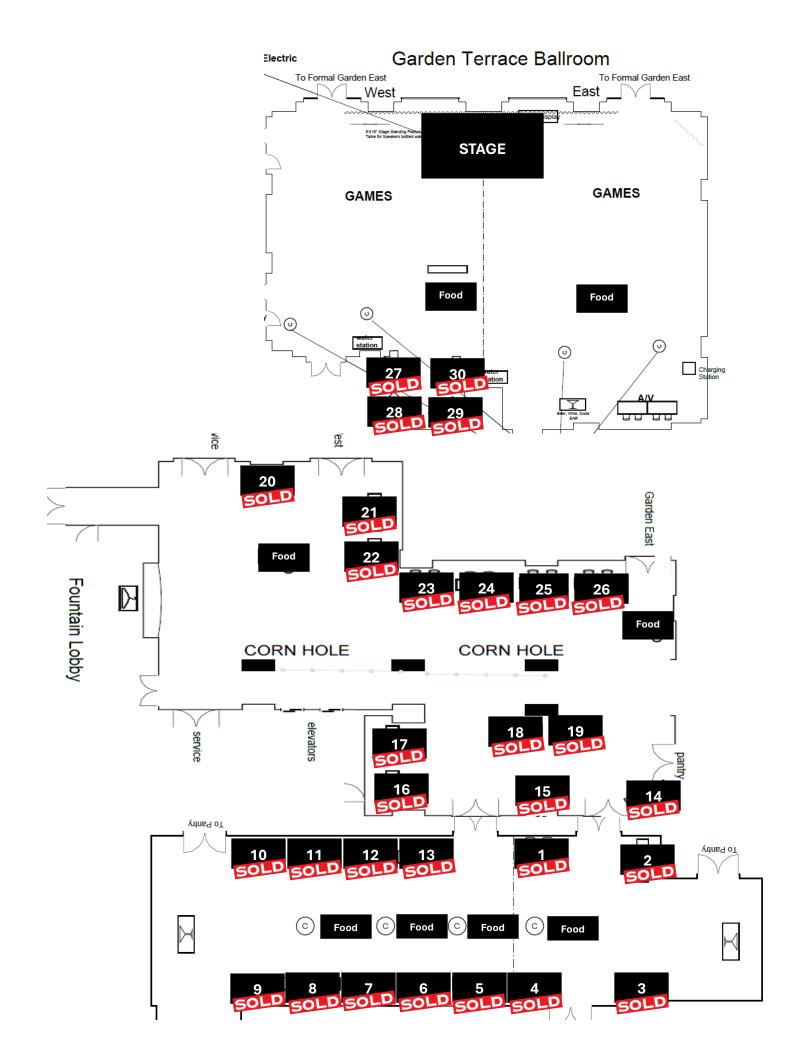

## 2025 Exhibitor Booth Assignments

| Booth# | Company Name                             | Booth# | Company Name                               |
|--------|------------------------------------------|--------|--------------------------------------------|
| 1      | Russell Standard                         | 16     | Green Asphalt                              |
| 2      | Best Line Equipment                      | 17     | Topcon Solutions                           |
| 3      | Site Supply                              | 18     | Stansteel/Hotmix                           |
| 4      | UNIQUE Paving Materials                  | 19     | Humboldt MFG Co.                           |
| 5      | Terracon                                 | 20     | All States Materials Group                 |
| 6      | Murrysville Machinery Company            | 21     | Ingevity                                   |
| 7      | Emerald Equipment Systems, Inc.          | 22     | Blankenship Asphalt Tech and Training      |
| 8      | KCF Technologies                         | 23     | FORTA                                      |
| 9      | Pavilion Drainage Supply Co.,<br>Inc.    | 24     | Meeker Equipment Co., Inc                  |
| 10     | Pavement Technology Inc.                 | 25     | Associated Asphalt                         |
| 11     | Astec Industries, Inc.                   | 26     | Mack Trucks                                |
| 12     | Advance Testing Company                  | 27     | Groff Tractor                              |
| 13     | Gordon Technical Sales and Service, Inc. | 28     | Cleveland Brothers Equipment Company, Inc. |
| 14     | Instrotek, Inc.                          | 29     | Hunt Consulting & Testing Services, LLC    |
| 15     | Cargill                                  | 30     | OnStation                                  |