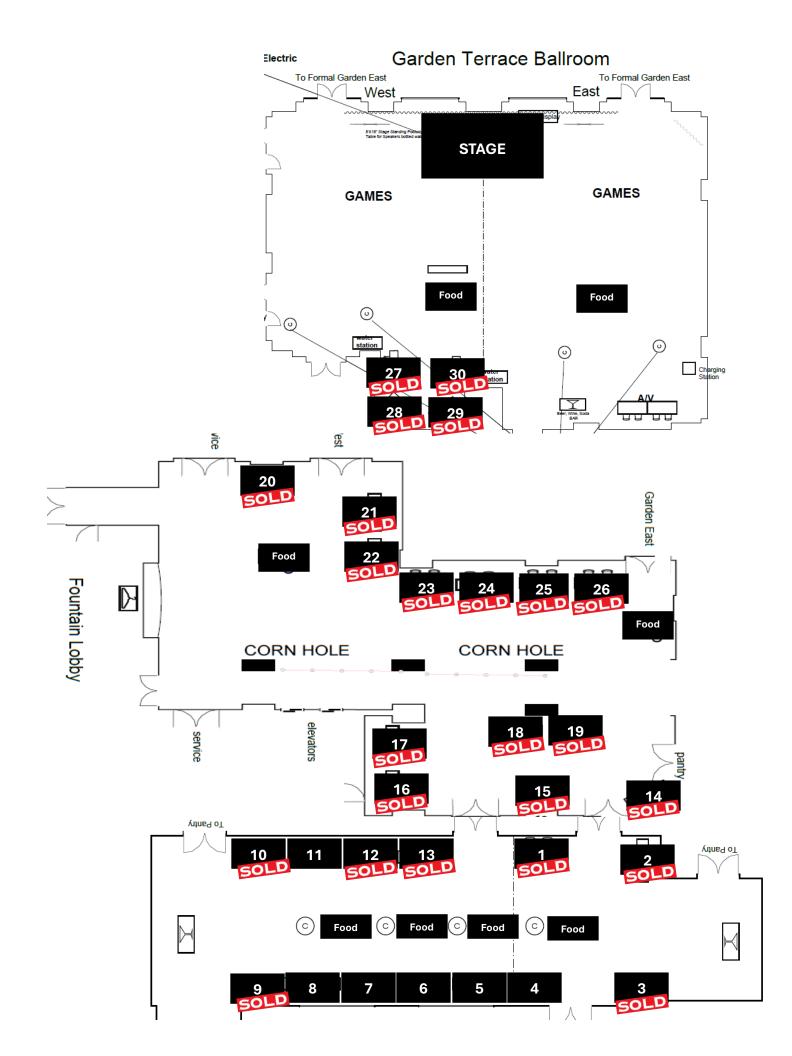

## 2025 Exhibitor Booth Assignments

| Booth# | Company Name                             | Booth# | Company Name                               |
|--------|------------------------------------------|--------|--------------------------------------------|
| 1      | Russell Standard                         | 16     | Green Asphalt                              |
| 2      | Best Line Equipment                      | 17     | Topcon Solutions                           |
| 3      | Site Supply                              | 18     | Stansteel/Hotmix                           |
| 4      |                                          | 19     | Humboldt MFG Co.                           |
| 5      |                                          | 20     | All States Materials Group                 |
| 6      |                                          | 21     | Ingevity                                   |
| 7      |                                          | 22     | Blankenship Asphalt Tech and Training      |
| 8      |                                          | 23     | FORTA                                      |
| 9      | Pavilion Drainage Supply Co.,<br>Inc.    | 24     | Meeker Equipment Co., Inc                  |
| 10     | Pavement Technology Inc.                 | 25     | Associated Asphalt                         |
| 11     |                                          | 26     | Mack Trucks                                |
| 12     | Advance Testing Company                  | 27     | Groff Tractor                              |
| 13     | Gordon Technical Sales and Service, Inc. | 28     | Cleveland Brothers Equipment Company, Inc. |
| 14     | Instrotek, Inc.                          | 29     | Hunt Consulting & Testing Services, LLC    |
| 15     | Cargill                                  | 30     | OnStation                                  |