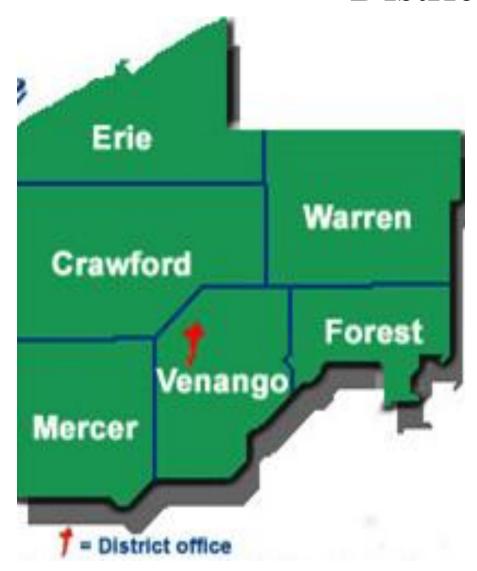

orta was founded in 1978 and was the first producer to introduce synthetic reinforcement fibers to the construction market.
- Bulletin 15 Listing FORTA 15



Surface Tech, LLC

• Bulletin 15 Listing SURF1 15

### **Features**

- Designed for all working Temperatures
- Mix in Batch or Drum Plants
- Distributes uniformly and completely
- Improves tensile strength, resilient modulus, Marshall Stability, and Flow among other properties

2025 PAPA
Conference
Hershey
Conference

### **Benefits**

- Initial cost savings through reduced pavement layer thickness while delivering the same durability as conventional mixes.
- Performance extend pavement life cycle by as much as 50% reducing raveling, rutting, thermal, reflective, and fatigue cracking.
- No change to the Mix Design.

### District 1-0





**MERCER COUNTY** 

### Mercer County **Sharpsville Boro. High St.**

(ECMS #119221)

Safe Bike/pedestrian Route: East High St.





• Year Constructed: 2024

• **JMF:** W95121E10F & LIN43B41

• **Producer/Prime:** Lindy Paving - Wheatland

Tons Placed: 878

• **ADT:** 1,300

# Mercer County <u>SR18-24M</u> (ECMS #114013)

#### Resurfacing/ Overlay- SR 18 Segment 0490 to 0530





• Year Constructed: 2023

• **JMF:** W95722L06F & LIN43B41

• **Producer/Prime:** Lindy Paving - Wheatland

Tons Placed: 535

• **ADT**: 7,323

# Mercer County **SR19-14M (ECMS #97907)**

#### Resurfacing/ Overlay- SR 19 Segment 0100 to 0190 Segment 0140 to 0150





• Year Constructed: 2022

• **JMF:** W95731L07F, W95731E10F & LIN43B41

• **Producer/Prime:** Lindy Paving - Wheatland

**Tons Placed:** 2,097