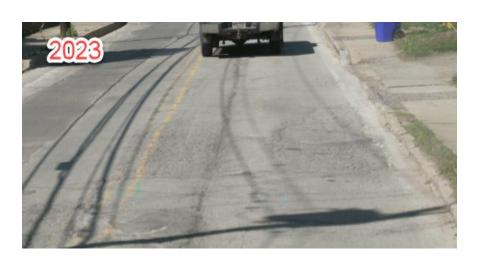

### Mercer County **Sharpsville Boro. High St.**

(ECMS #119221)

Safe Bike/pedestrian Route: East High St.

• Year Constructed: 2024

• **JMF:** W95121E10F & LIN43B41

• **Producer/Prime:** Lindy Paving - Wheatland

Tons Placed: 878

• **ADT:** 1,300