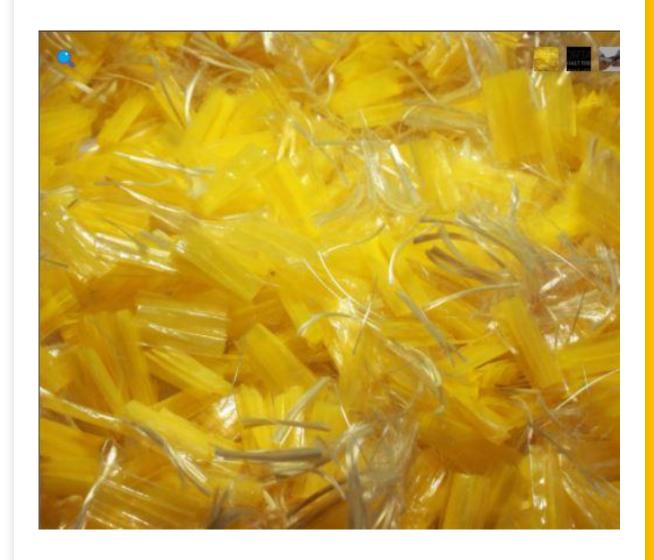

Aramid fibers are synthetic fibers resistant to high temperatures and have great tensile strength

# What are Aramid Fibers

The most recognized and respected name in the synthetic reinforcement fiber industry since 1978.