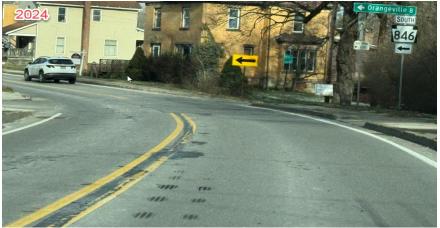

# Mercer County <u>SR18-24M</u> (ECMS #114013)

#### Resurfacing/ Overlay- SR 18 Segment 0490 to 0530

• Year Constructed: 2023

• **JMF:** W95722L06F & LIN43B41

• **Producer/Prime:** Lindy Paving - Wheatland

Tons Placed: 535

• **ADT**: 7,323