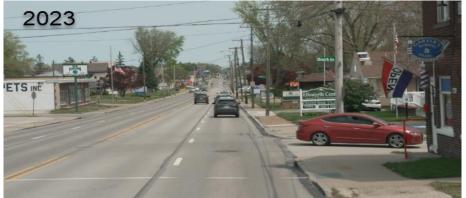

### Mercer County **Sharpsville Boro. High St.**

(ECMS #119221)

Safe Bike/pedestrian Route: East High St.

• Year Constructed: 2024

• **JMF:** W95121E10F & LIN43B41

• **Producer/Prime:** Lindy Paving - Wheatland

Tons Placed: 878

• **ADT:** 1,300