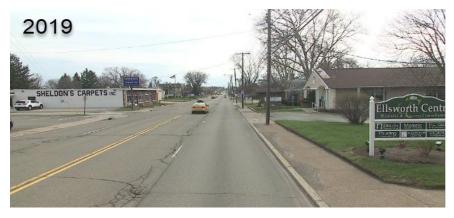

### Mercer County **Sharpsville Boro. High St.**

(ECMS #119221)

Safe Bike/pedestrian Route: East High St.

• Year Constructed: 2024

• **JMF:** W95121E10F & LIN43B41

• **Producer/Prime:** Lindy Paving - Wheatland

Tons Placed: 878

• **ADT:** 1,300