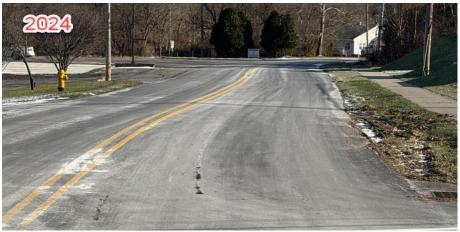

### Mercer County **Sharpsville Boro. High St.**

(ECMS #119221)

Safe Bike/pedestrian Route: East High St.

• Year Constructed: 2024

• **JMF:** W95121E10F & LIN43B41

• **Producer/Prime:** Lindy Paving - Wheatland

Tons Placed: 878

• **ADT:** 1,300