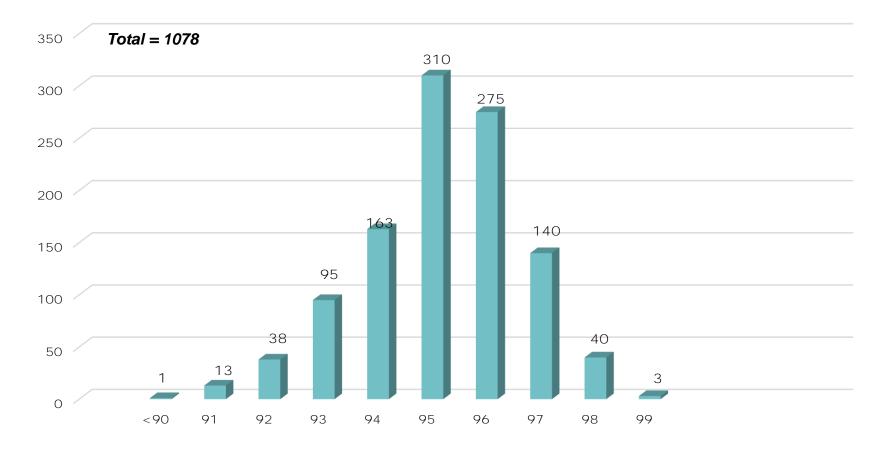

|  |
| NUMBER OF AVERAGES         |              | 253 |  |
| INCENTIVE                  | DISINCENTIVE |     |  |
| \$ 1,236,800               | \$ 141,950   |     |  |



# 2023 LTS RETEST OVERVIEW

| 21 LOTS RETESTED |                                    |     |  |
|------------------|------------------------------------|-----|--|
| 6 LOTS           | FULL PAY OR BONUS PAY              | 29% |  |
| 8 LOTS           | RESULT DID NOT CHANGE OR GOT WORSE | 38% |  |
| 7 LOTS           | IMPROVED - REDUCED PAY             | 33% |  |



## 2023 Statewide Density Distribution Wearing and Binder Courses – Increments

Total = 4992





## 2023 Statewide Density Distribution Wearing and Binder Courses – Averages

Total = 1018





### 2023 Statewide Density Distribution Base Courses – Increments





## 2023 Statewide Density Distribution Base Courses – Lot Averages





## QUESTIONS?

## Jay Sengoz

## csengoz@pa.gov