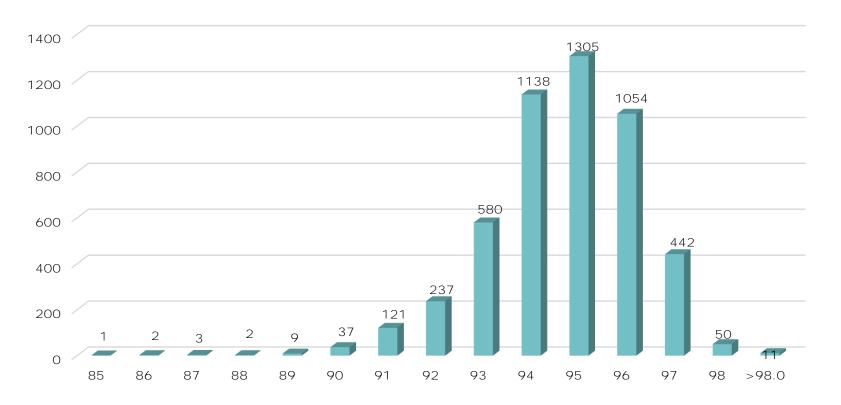

MPLES

| LONGITUDINAL JOINT SAMPLES |              |     |  |
|----------------------------|--------------|-----|--|
| NUMBER OF INCREMENTS 1454  |              |     |  |
| NUMBER OF AVERAGES         |              | 253 |  |
| INCENTIVE                  | DISINCENTIVE |     |  |
| \$ 1,236,800               | \$ 141,950   |     |  |



# 2023 LTS RETEST OVERVIEW

| 21 LOTS RETESTED |                                    |     |  |
|------------------|------------------------------------|-----|--|
| 6 LOTS           | FULL PAY OR BONUS PAY              | 29% |  |
| 8 LOTS           | RESULT DID NOT CHANGE OR GOT WORSE | 38% |  |
| 7 LOTS           | IMPROVED - REDUCED PAY             | 33% |  |



## 2023 Statewide Density Distribution Wearing and Binder Courses – Increments

Total = 4992





## 2023 Statewide Density Distribution Wearing and Binder Courses – Averages

Total = 1018





### 2023 Statewide Density Distribution Base Courses – Increments





## 2023 Statewide Density Distribution Base Courses – Lot Averages





## QUESTIONS?

## Jay Sengoz

## csengoz@pa.gov