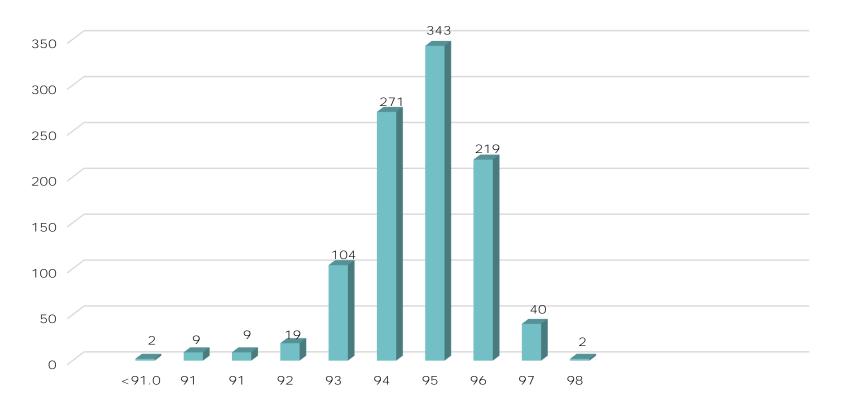

## 2023 Statewide Density Distribution Wearing and Binder Courses – Increments

Total = 4992