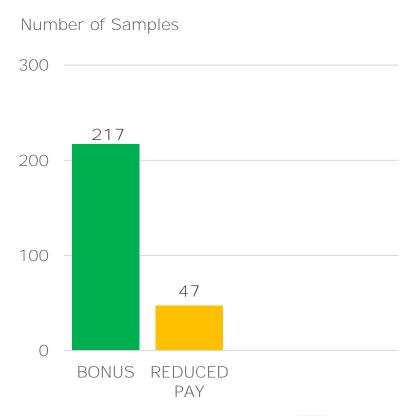

## 2023 Statewide Lot Payment Base Courses

## Bonus vs. Reduced Pay Standard Base Course

| Pay Factor | Number of<br>Samples | TOTAL |
|------------|----------------------|-------|
| 86%        | 1                    |       |
| 87%        | 1                    |       |
| 88%        | 1                    |       |
| 90%        | 1                    |       |
| 91%        | 3                    |       |
| 92%        | 1                    |       |
| 93%        | 1                    | 47    |
| 94%        | 6                    |       |
| 95%        | 3                    |       |
| 96%        | 4                    |       |
| 97%        | 6                    |       |
| 98%        | 11                   |       |
| 99%        | 8                    |       |
| 100%       | 43                   |       |
| 101%       | 13                   |       |
| 102%       | 37                   | 217   |
| 103%       | 20                   | 217   |
| 104%       | 147                  |       |