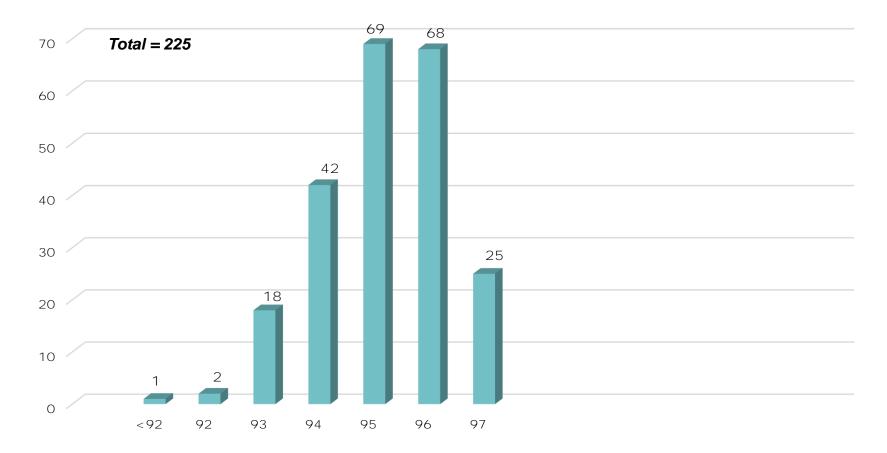

| DISINCENTIVE |     |  |
| \$ 1,236,800               | \$ 141,950   |     |  |



# 2023 LTS RETEST OVERVIEW

| 21 LOTS RETESTED |                                    |     |  |
|------------------|------------------------------------|-----|--|
| 6 LOTS           | FULL PAY OR BONUS PAY              | 29% |  |
| 8 LOTS           | RESULT DID NOT CHANGE OR GOT WORSE | 38% |  |
| 7 LOTS           | IMPROVED - REDUCED PAY             | 33% |  |



## 2023 Statewide Density Distribution Wearing and Binder Courses – Increments

Total = 4992





## 2023 Statewide Density Distribution Wearing and Binder Courses – Averages

Total = 1018





### 2023 Statewide Density Distribution Base Courses – Increments





## 2023 Statewide Density Distribution Base Courses – Lot Averages





## QUESTIONS?

## Jay Sengoz

## csengoz@pa.gov