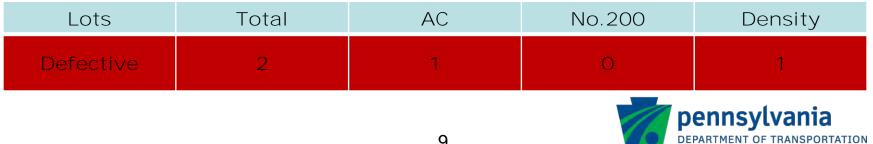

## 2023 Statewide Lot Payment Base Courses

| Lots      | Total | AC | No.200 | Density     |
|-----------|-------|----|--------|-------------|
| Defective | 2     | 1  | 1      | Ο           |
|           |       | 7  |        | ennsylvania |