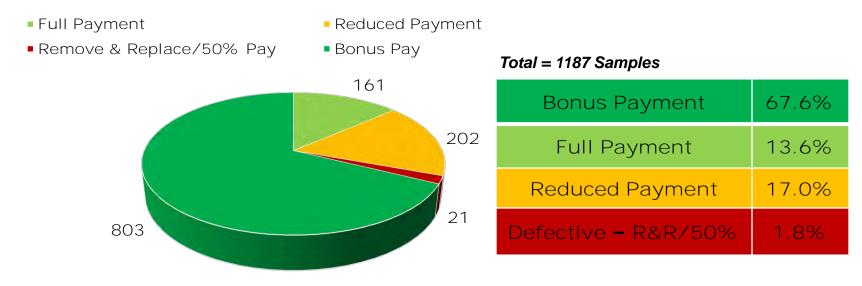

## 2023 Statewide Lot Payment Wearing and Binder Courses

#### Lot Payment Wearing & Binder

| Lots      | Total | AC | No.200 | Density |
|-----------|-------|----|--------|---------|
| Defective | 21    | 4  | 4      | 14      |

## Bonus vs. Reduced Pay Wearing and Binder Courses

| Pay Factor | Number of<br>Samples | TOTAL |  |
|------------|----------------------|-------|--|
| 74%        | 1                    |       |  |
| 82%        | 1                    |       |  |
| 83%        | 2                    |       |  |
| 85%        | 1                    |       |  |
| 86%        | 3                    |       |  |
| 87%        | 2                    |       |  |
| 88%        | 6                    |       |  |
| 89%        | 5                    |       |  |
| 90%        | 7                    | 202   |  |
| 91%        | 7                    | 202   |  |
| 92%        | 11                   |       |  |
| 93%        | 12                   |       |  |
| 94%        | 21                   |       |  |
| 95%        | 13                   |       |  |
| 96%        | 16                   |       |  |
| 97%        | 21                   |       |  |
| 98%        | 32                   |       |  |
| 99%        | 41                   |       |  |
| 100%       | 161                  |       |  |
| 101%       | 64                   |       |  |
| 102%       | 173                  | 803   |  |
| 103%       | 107                  | 605   |  |
| 104%       | 459                  |       |  |