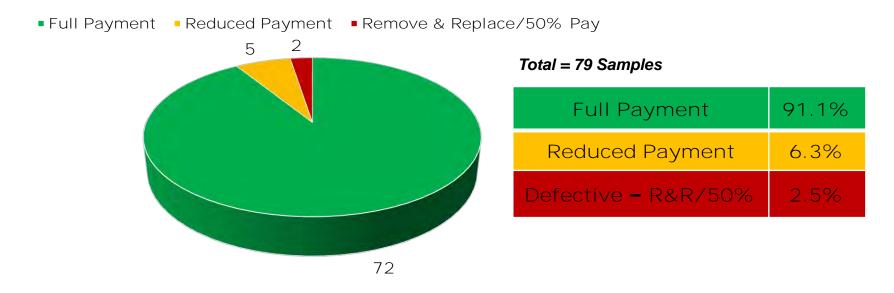

## 2023 Statewide Lot Payment Base Courses

#### Lot Payment Base Course

| Total | = 309 | Samples |  |
|-------|-------|---------|--|
|       |       |         |  |

| Bonus Payment       | 70.2% |
|---------------------|-------|
| Full Payment        | 13.9% |
| Reduced Payment     | 15.2% |
| Defective - R&R/50% | 0.6%  |