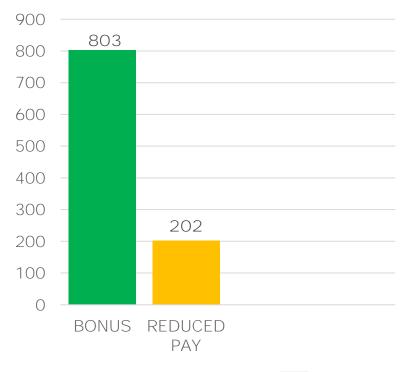

## 2023 Statewide Lot Payment Base Courses

#### Lot Payment Base Course

| Total | = 309 | Samples |  |
|-------|-------|---------|--|
|       |       |         |  |

| Bonus Payment       | 70.2% |
|---------------------|-------|
| Full Payment        | 13.9% |
| Reduced Payment     | 15.2% |
| Defective - R&R/50% | 0.6%  |

| Lots      | Total | AC | No.200 | Density     |
|-----------|-------|----|--------|-------------|
| Defective | 2     | 1  | 1      | Ο           |
|           |       | 7  |        | ennsylvania |

## Bonus vs. Reduced Pay Standard Base Course

| Pay Factor | Number of<br>Samples | TOTAL |
|------------|----------------------|-------|
| 86%        | 1                    |       |
| 87%        | 1                    |       |
| 88%        | 1                    |       |
| 90%        | 1                    |       |
| 91%        | 3                    |       |
| 92%        | 1                    |       |
| 93%        | 1                    | 47    |
| 94%        | 6                    |       |
| 95%        | 3                    |       |
| 96%        | 4                    |       |
| 97%        | 6                    |       |
| 98%        | 11                   |       |
| 99%        | 8                    |       |
| 100%       | 43                   |       |
| 101%       | 13                   |       |
| 102%       | 37                   | 217   |
| 103%       | 20                   | 217   |
| 104%       | 147                  |       |