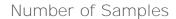

## Bonus vs. Reduced Pay Wearing and Binder Courses

| Pay Factor | Number of<br>Samples | TOTAL |  |
|------------|----------------------|-------|--|
| 74%        | 1                    |       |  |
| 82%        | 1                    |       |  |
| 83%        | 2                    |       |  |
| 85%        | 1                    |       |  |
| 86%        | 3                    |       |  |
| 87%        | 2                    |       |  |
| 88%        | 6                    |       |  |
| 89%        | 5                    |       |  |
| 90%        | 7                    | 202   |  |
| 91%        | 7                    | 202   |  |
| 92%        | 11                   |       |  |
| 93%        | 12                   |       |  |
| 94%        | 21                   |       |  |
| 95%        | 13                   |       |  |
| 96%        | 16                   |       |  |
| 97%        | 21                   |       |  |
| 98%        | 32                   |       |  |
| 99%        | 41                   |       |  |
| 100%       | 161                  |       |  |
| 101%       | 64                   |       |  |
| 102%       | 173                  | 803   |  |
| 103%       | 107                  | 605   |  |
| 104%       | 459                  |       |  |