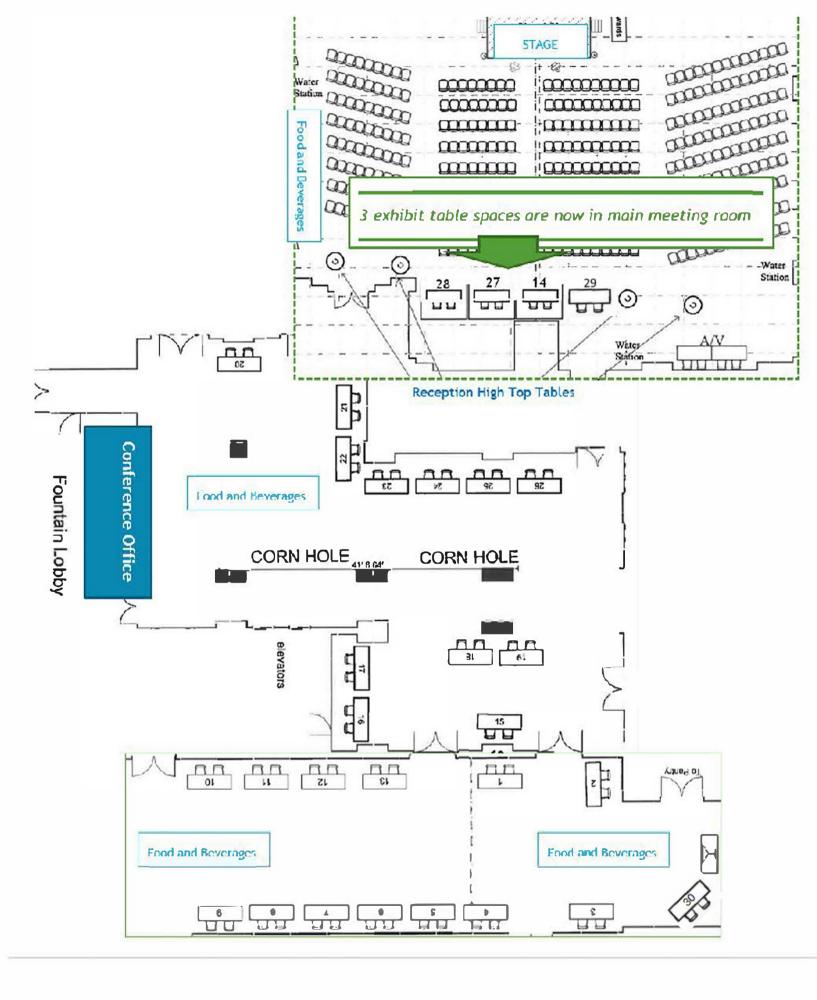

## **2024 Exhibitor Booth Assignments**

| Booth# | Company Name                             | Booth<br># | Company Name                               |
|--------|------------------------------------------|------------|--------------------------------------------|
| 1      | Controls, Inc.                           | 16         | GT Mid Atlantic                            |
| 2      | Terracon Consultants, Inc.               | 17         | OnStation                                  |
| 3      | Site Supply, Inc.                        | 18         | Stansteel/Hotmix Parts                     |
| 4      | Troxler Electronic Laboratories, Inc.    | 19         | Blankenship Asphalt Tech and Training, LLC |
| 5      | Stephenson Equipment, inc.               | 20         | Associated Asphalt                         |
| 6      | Murrysville Machinery Company, Inc.      | 21         | All States Materials Group                 |
| 7      | Reliable Asphalt Products, Inc.          | 22         | Meeker Equipment Co., Inc                  |
| 8      | Pittbos LLC                              | 23         | FORTA                                      |
| 9      | Pavilion Drainage Supply Co., Inc.       | 24         | Ingevity, LLC                              |
| 10     | Pavement Technology, Inc.                | 25         | Unique Paving Materials                    |
| 11     | Astec Industries, Inc.                   | 26         | Mack Trucks, Inc.                          |
| 12     | Gordon Technical Sales and Service, Inc. | 27         | Hunt Consulting & Testing Services,<br>LLC |
| 13     | Russell Standard                         | 28         | Groff Tractor & Equipment, Inc.            |
| 14     | Cleveland Brothers Equipment Co., Inc.   | 29         | Topcon Solutions                           |
| 15     | Cargill Asphalt Solutions                | 30         | InstroTek                                  |